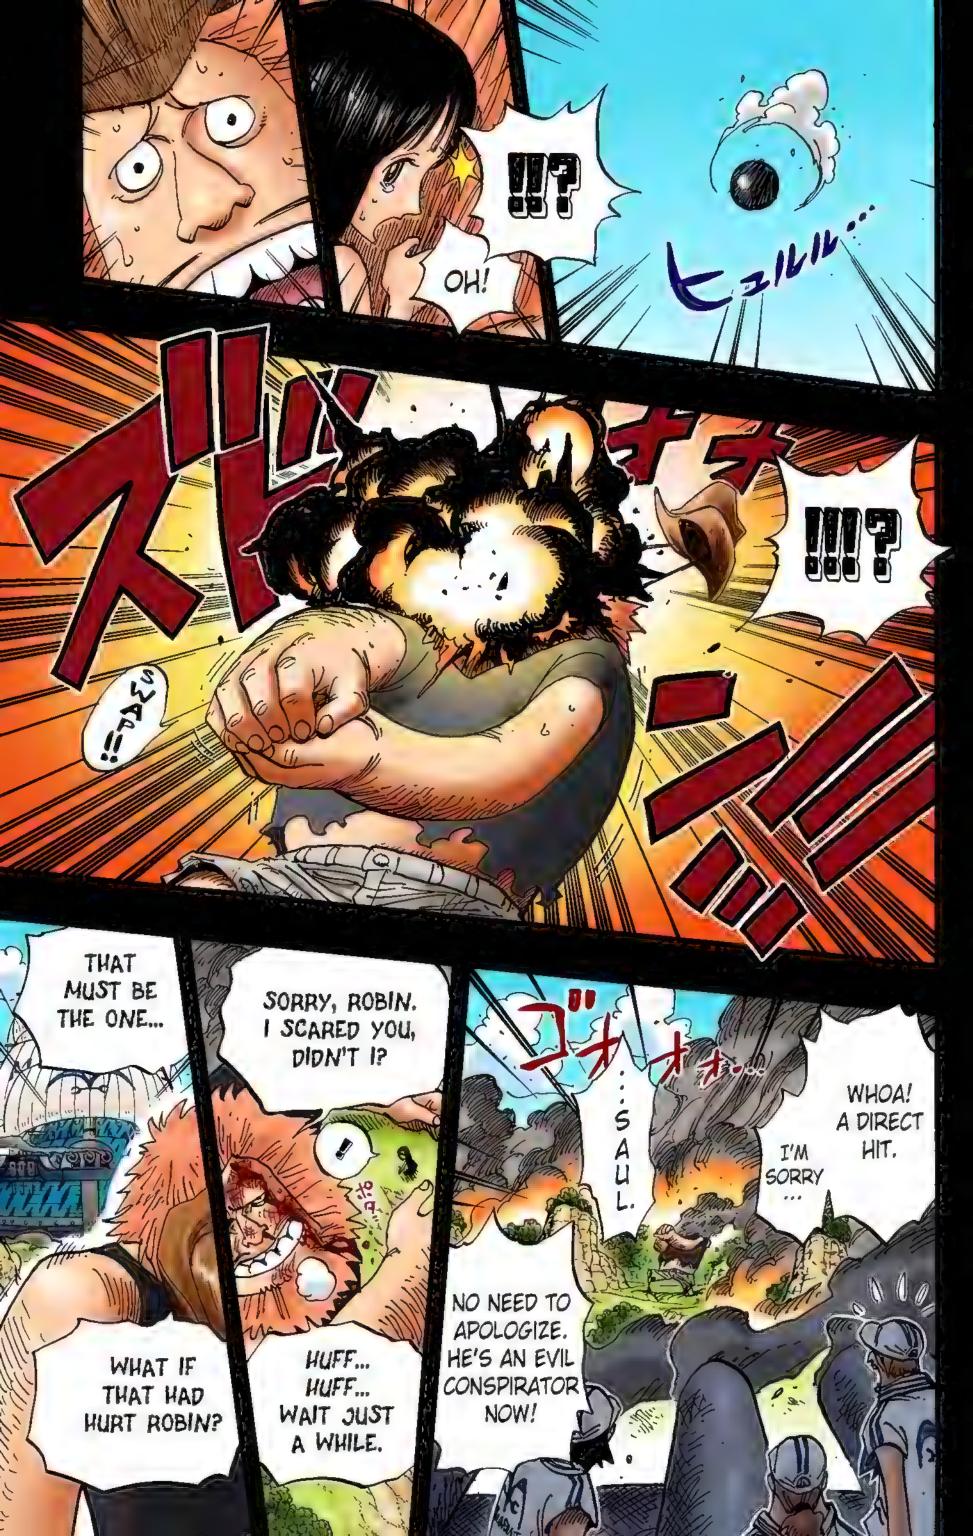

THIS SEED THAT SAUL PROTECTED --I WONDER WHAT SHE WILL GROW UP TO BE ..

I AM NOT AN ALLY ... IF YOU ATTEMPT ANYTHING ...

I WILL BE THE FOE WHO WILL COME AFTER YOU FIRST.

AND REMEMBER THIS.

IF YOU KEEP GOING STRAIGHT AHEAD IN YOUR LITTLE BOAT, YOU WILL MAKE LANDFALL.

I HAVE DRAWN LINES OF ICE IN THE SEA.

IF YOU WANT TO DIE A PAINFUL DEATH ... YOU ARE ALSO FREE TO CHOOSE THAT.

NO ONE CAN BE SAVED.

MY MOTHER IS ON THE ISLAND ...